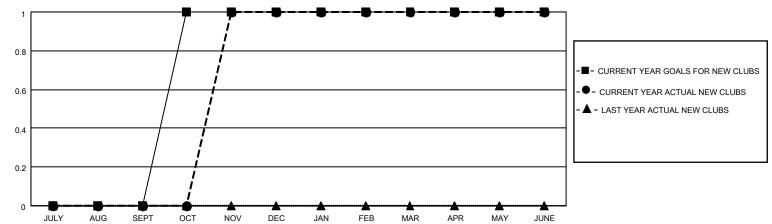

## MONTHLY MEMBERSHIP PROGRESS REPORT

LOCATION ALASKA District 49 A Results as of: 6/30/2022

| Clubs RESULTS FOR 2021-2022 |   |   |   | Members RESULTS FOR 2021-2022 |          |          |          |
|-----------------------------|---|---|---|-------------------------------|----------|----------|----------|
|                             |   |   |   |                               |          |          |          |
| JULY/AUG/SEPT               | 0 | 0 | 1 | JULY/AUG/SEPT                 | 15       | 59       | 47       |
| OCT/NOV/DEC<br>JAN/FEB/MAR  | 0 | 0 | 0 | JAN/FEB/MAR                   | 15<br>20 | 90<br>98 | 29<br>96 |
| APR/MAY/JUNE                | 0 | 0 | 0 | APR/MAY/JUNE                  | 20       | 128      | 67       |

## GOALS AND ACTUAL NEW CLUBS CUMULATIVE