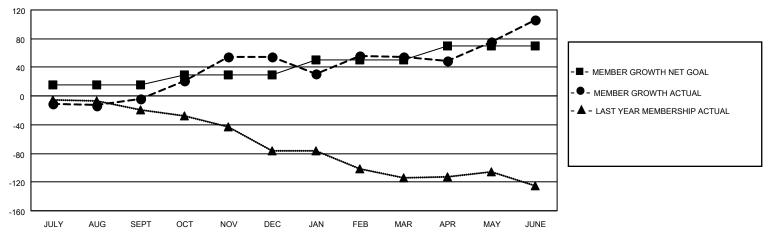

## MONTHLY MEMBERSHIP PROGRESS REPORT

LOCATION ALASKA District 49 A Results as of: 6/30/2022

| Clubs RESULTS FOR 2021-2022 |   |   |   | Members RESULTS FOR 2021-2022 |          |          |          |
|-----------------------------|---|---|---|-------------------------------|----------|----------|----------|
|                             |   |   |   |                               |          |          |          |
| JULY/AUG/SEPT               | 0 | 0 | 1 | JULY/AUG/SEPT                 | 15       | 59       | 47       |
| OCT/NOV/DEC<br>JAN/FEB/MAR  | 0 | 0 | 0 | JAN/FEB/MAR                   | 15<br>20 | 90<br>98 | 29<br>96 |
| APR/MAY/JUNE                | 0 | 0 | 0 | APR/MAY/JUNE                  | 20       | 128      | 67       |

## GOALS AND ACTUAL MEMBERS CUMULATIVE

| DROPPED CLUBS: 1 |     | 21 CLUBS OF 34 ADDED 1 OR<br>MORE NEW MEMBERS | GENDER DISTRIBUTION             |              |  |
|------------------|-----|-----------------------------------------------|---------------------------------|--------------|--|
|                  |     | MORE NEW MEMBERS                              | MALE 718 (57.86%)               |              |  |
|                  |     |                                               | FEMALE                          | 512 (41.26%) |  |
| DROPPED MEMBERS  |     |                                               | NON BINARY                      | 0 (0.00%)    |  |
|                  |     |                                               | PREFER NOT TO ANSWER 11 (0.89%) |              |  |
| DECEASED         | 14  |                                               |                                 |              |  |
| CLUB CANCELLED   | 0   | CLICK HERE FOR CUMULATIVE                     | TOTAL FAMILY UNIT MEMBERS       | 277          |  |
| OTHER            | 225 | MEMBERSHIP DATA                               |                                 |              |  |
| TOTAL            | 239 |                                               | FAMILY MEMBERS PAYING HAI       | LF DUES 146  |  |
|                  |     |                                               |                                 |              |  |